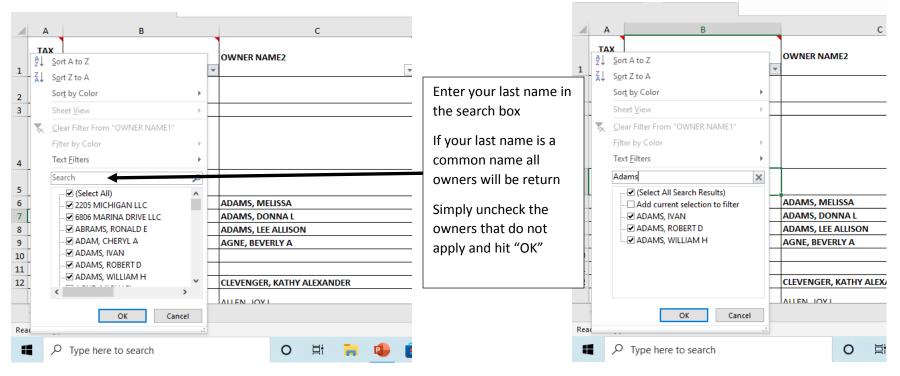

## To Filter by OWNER NAME 1 (Column B) or OWNER NAME2 (Column C) Place your cursor over the

|   | А                | В                     | С                  | D                           | E            | F  | G                          | н          | 1             | J             | K 🔺      |
|---|------------------|-----------------------|--------------------|-----------------------------|--------------|----|----------------------------|------------|---------------|---------------|----------|
| 1 | TAX<br>YEA₽<br>Ţ | OWNER NAME1           | OWNER NAME         | MAIL ADDR1                  | MAIL CITY    |    | MAIL<br>POSTAL<br>CODE 🛛 🔻 | PARCEL ID  | 2021 Mkt Val  | 2022 Mkt Val  | Change   |
| 2 | 2022             | 2205 MICHIGAN LLC     |                    | 253 NORTH BALDWIN<br>STREET | JOHNSON CITY | NY | 13790                      | 6323900008 | \$ 54,354.00  | \$ 56,329.00  | \$ 1,97  |
| 3 | 2022             | 6806 MARINA DRIVE LLC |                    | 23308 RED ROBIN PL          | BRADENTON    | FL | 34202                      | 6328600009 | \$ 122,453.00 | \$ 129,533.00 | \$ 7,08  |
| 4 | 2022             | ABRAMS, RONALD E      |                    | BOX 63                      | ALTON        | NY | 14413                      | 6439100006 | \$ 86,186.00  | \$ 99,588.00  | \$ 13,40 |
| 5 | 2022             | ADAM, CHERYL A        |                    | PO BOX 5693                 | BRADENTON    | FL | 34281                      | 6333500004 | \$ 44,672.00  | \$ 52,129.00  | \$ 7,45  |
| 6 | 2022             | ADAMS, IVAN           | ADAMS, MELISSA     | 1464 BEEMON LN              | FLORENCE     | КҮ | 41042                      | 6343300007 | \$ 105,959.00 | \$ 130,081.00 | \$ 24,12 |
| 7 | 2022             | ADAMS, ROBERT D       | ADAMS, DONNA L     | 50 LAKESIDE AVE             | HUDSON       | MA | 01749                      | 6790000001 | \$ 193,965.00 | \$ 197,013.00 | \$ 3,04  |
| 8 | 2022             | ADAMS, WILLIAM H      | ADAMS, LEE ALLISON | PO BOX 5992                 | BRADENTON    | FL | 34281                      | 6783300004 | \$ 74,926.00  | \$ 89,437.00  | \$ 14,51 |
| 9 | 2022             | AGNE, MICHAEL         | AGNE, BEVERLY A    | PO BOX 5432                 | BRADENTON    | FL | 34281                      | 6345400003 | \$ 52,026.00  | \$ 60,326.00  | \$ 8,30  |

This dropdown box will appear:

Repeat this process when using any column to locate your information